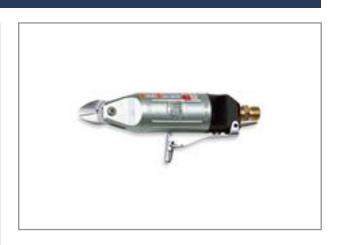

## POWER CUTTER RRI-8003

Power cutters have simplified cutting and pressing in mass production. Versatile applications of the power cutter by selection of suitable blades, make it possible to increase production.

The working pressure is 4 - 5 bar.

Blades for power cutters are delivered separately.