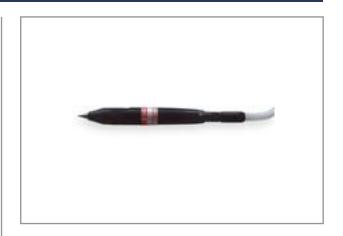

## ENGRAVING PEN RRI-9010

The RED ROOSTER engraving pen has a very high frequency, enabling to write smoothly on various materials. Examples: Steel, Bronze, Alloys, Copper. Also to be used on stainless steels, as the tip is tungsten carbide. Three sizes of tips available. Medium size delivered as standard.

## Specifications

| Brand                               | <b>RED ROOSTER Industrial</b> |
|-------------------------------------|-------------------------------|
| Safety standard                     | EN ISO 11148-4                |
| Needle diameter (mm)                | 1,7                           |
| Strokes per minute                  | 36000                         |
| Airconsumption (l/s)                | 0,5                           |
| Weight (kg)                         | 0,25                          |
| Airconnection                       | R 1/4"                        |
| Hosediameter (mm)                   | 4                             |
| Vibration level (m/s <sup>2</sup> ) | 0,7                           |
| Sound level (dB(A))                 | 62                            |
| mm A                                | 160                           |
| Maximum Airpressure (Bar)           | 6,3                           |
| Formal Capacity                     | 1,7                           |
| EAN                                 | 8717981000548                 |
|                                     |                               |